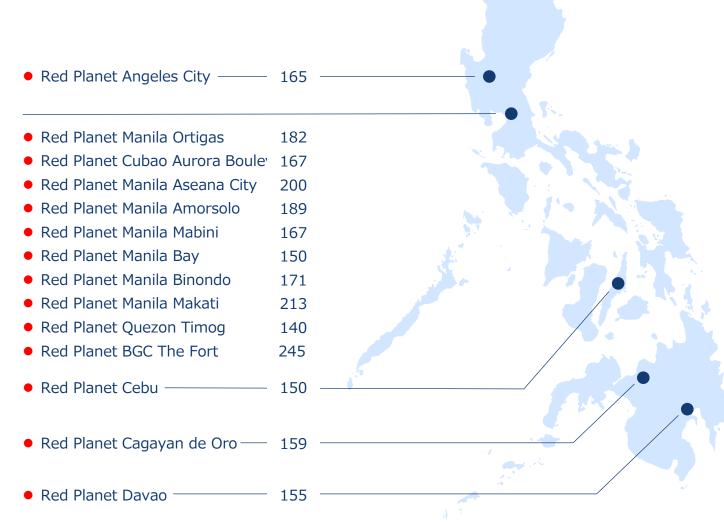

## Map of Hotels Under Operation After the Integration with Minacia (Overseas)

Red Planet Hotel subsidiaries own and operate and 14 hotel properties in the Philippines, making it country's second-largest limited-service hotel chain

Hotels: 14 Rooms Total: 2,453