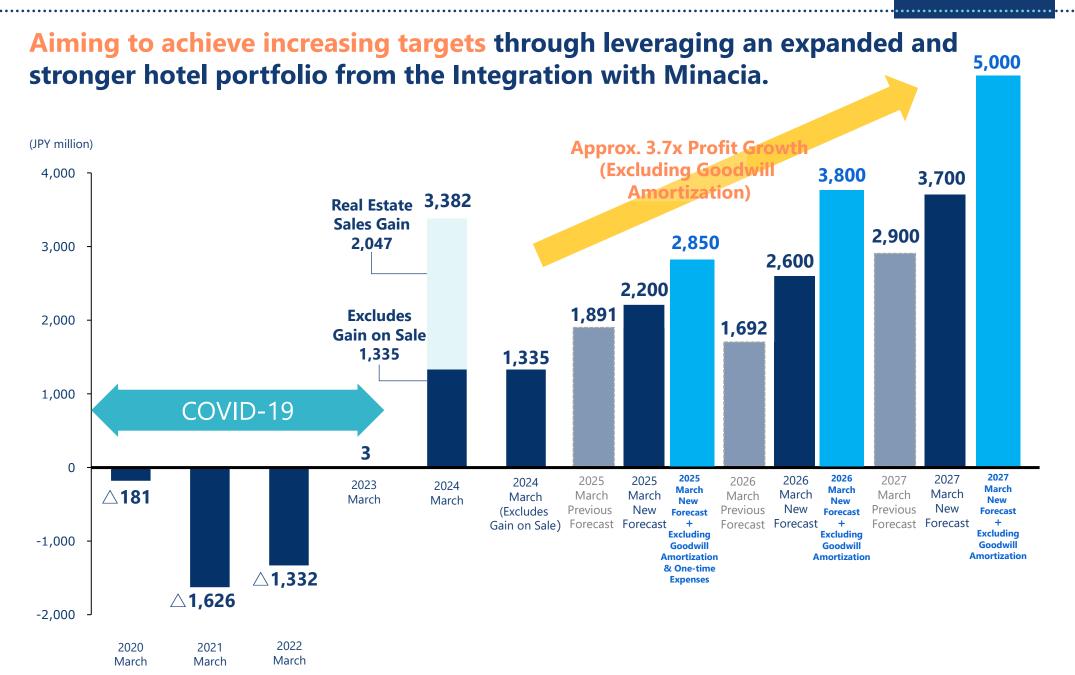

# **Consolidated Financial Forecast for Fiscal Year Ending March 31, 2025**

- As previously released, the combined effect of the strong hotel market and the merger with Minacia has led to an <u>upward revision of financial forecast</u> for the fiscal year ending March 31, 2025.
- The strong performance of existing hotels and the positive effects of the Minacia merger have outweighed the costs of one-time fees and goodwill amortization.
- Polaris plans to maintain the initial dividend forecast of JPY3 per share despite the increase in outstanding shares (Consolidated dividend payout ratio: 30.9%).

| (Consolidation)<br>Unit : JPY million      | Initial<br>Forecast | Revised<br>Forecast<br>(2024/12/27) | Change |        | Reference |
|--------------------------------------------|---------------------|-------------------------------------|--------|--------|-----------|
|                                            |                     |                                     | Amount | %      | (Note)    |
| Net Sales                                  | 20,078              | 26,000                              | +5,922 | +29.5% | 26,000    |
| Operating Profit                           | 1,891               | 2,200                               | +309   | +16.3% | 2,860     |
| Ordinary Profit                            | 1,315               | 1,500                               | +185   | +14.1% | 2,160     |
| Profit attributable to<br>owners of parent | 1,473               | 1,500                               | +27    | +1.8%  | 2,160     |

(Note) Consolidated financial forecast excluding the impact of one-time fees paid to external advisors and goodwill amortization arising from the Management Integration.