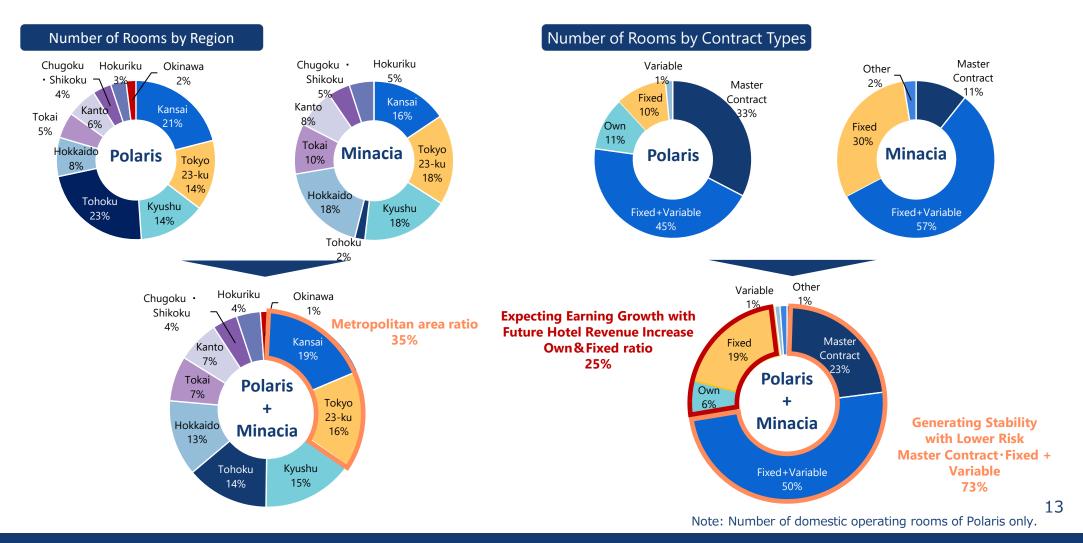

# **Building a Revenue Structure that Combines Stability and Strong Growth Potential**

• Regional diversification has further progressed, transforming the portfolio into one that can flexibly respond to the risk of fluctuations in hotel demand by region.

LARIS

HOLDINGS

Integration of Polaris, which has a larger share of fee-based and variable-rent lease contracts, with Minacia, which has relatively larger share of fixed-rent lease contracts, will complement each other in terms of risk-return balance and establish an earnings structure with stability and strong growth potential, as well as enable the ability to hedge risks and maximize earnings growth in response to market changes.