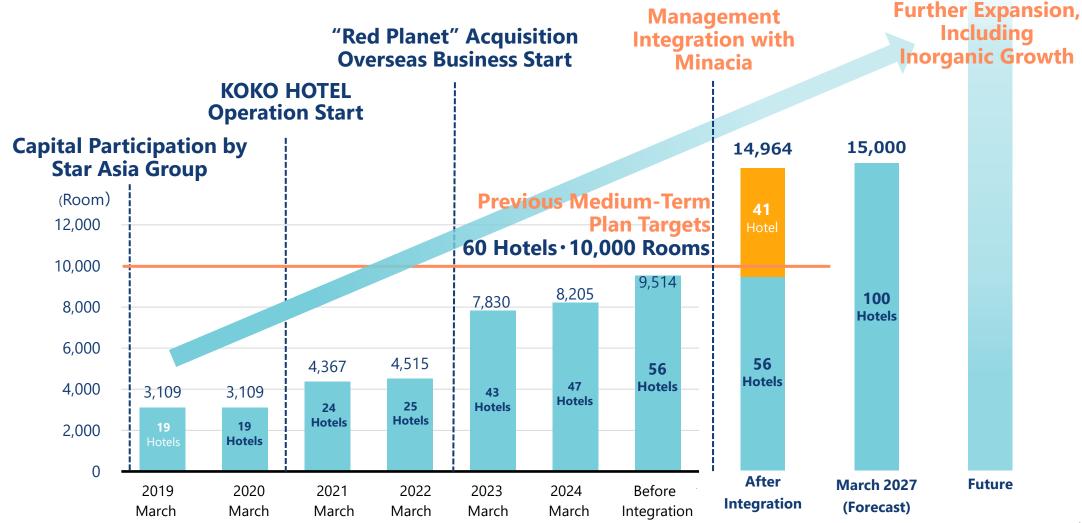

# **Strong Growth Overturns Initial Mid-term Targets**

- Initial Medium-Term target of 60 hotels · 10,000 rooms, was basically reached with 56 hotels · 9,514 rooms before Integration with Minacia.
- Post Management Integration: 97 hotels 14,964 rooms, which exceeds initial targets.

# **Revising Upward Our Medium-Term Plan Targets**

# **Re-setting and raising Fiscal Year End March 2027 targets as a result of the merger with Minacia.**

## **Key Financial Indicators**

| Consolidated<br>Revenue                                                      |                       | Consolidated<br>Operating Income | Consolidated<br>Net Income | Average Growth Rate of<br>Operating Profit <sup>(*)</sup> |  |
|------------------------------------------------------------------------------|-----------------------|----------------------------------|----------------------------|-----------------------------------------------------------|--|
| Target                                                                       | JPY <b>25</b> billion | PY 2.9 billion                   | JPY 2.5 billion            | 30%                                                       |  |
| After the<br>Share<br>Exchange                                               | JPY <b>49</b> billion | JPY <b>3.7</b> billion           | JPY <b>2.7</b> billion     | <b>40</b> %                                               |  |
| After the<br>Share<br>Exchange<br>+<br>Excluding<br>Goodwill<br>Amortization | JPY <b>49</b> billion | JPY <b>5.0</b> billion           | JPY <b>4.0</b> billion     | <b>55</b> %                                               |  |