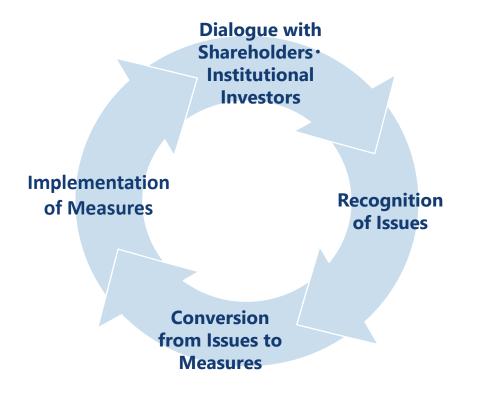

## **PDCA through Dialogue with Stakeholders**

Through dialogue with shareholders and institutional investors, enhance further company's growth by repeating the PDCA cycle of recognizing issues, converting issues into measures, and implementing measures.