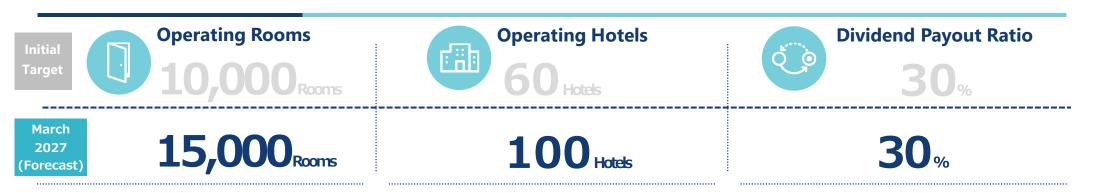

# **Strong Growth Overturns Initial Mid-term Targets**

- Initial Medium-Term target of 60 hotels · 10,000 rooms, was basically reached with 56 hotels · 9,514 rooms before Integration with Minacia.
- Post Management Integration: 97 hotels 14,964 rooms, which exceeds initial targets.

## **Key Financial Indicators**

| Consolidated<br>Revenue                                                      |                       | Consolidated<br>Operating Income | Consolidated<br>Net Income | Average Growth Rate of<br>Operating Profit <sup>(*)</sup> |  |
|------------------------------------------------------------------------------|-----------------------|----------------------------------|----------------------------|-----------------------------------------------------------|--|
| Target                                                                       | JPY <b>25</b> billion | PY 2.9 billion                   | JPY 2.5 billion            | 30%                                                       |  |
| After the<br>Share<br>Exchange                                               | JPY <b>49</b> billion | JPY <b>3.7</b> billion           | JPY <b>2.7</b> billion     | <b>40</b> %                                               |  |
| After the<br>Share<br>Exchange<br>+<br>Excluding<br>Goodwill<br>Amortization | JPY <b>49</b> billion | JPY <b>5.0</b> billion           | JPY <b>4.0</b> billion     | <b>55</b> %                                               |  |